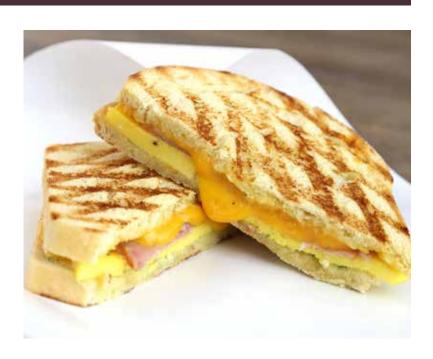

#### **Breakfast Sandwich**

000-000 cal. .....12.00 Choose from a variety of our real food, freshly made breakfast sandwiches on your choice of handcrafted bread. Wake up your taste buds with either ham or bacon and your selection of cheese. (choice of any bread or biscuit, garlic herb spread, ham or bacon, egg, choice of cheese, and tomato, if desired)