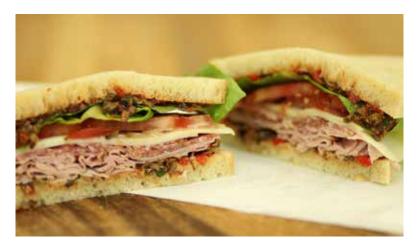

#### Tuna Melt

000-000 cal. .....11.00 Homemade Tuna Salad, Swiss cheese, Mayo, Spinach and Tomato on your choice of our scratch made bread.

BBQ BaconTurkey

Turkey, Bacon, BBQ Sauce, Cheddar, Lettuce and Tomato on your choice of our scratch made bread