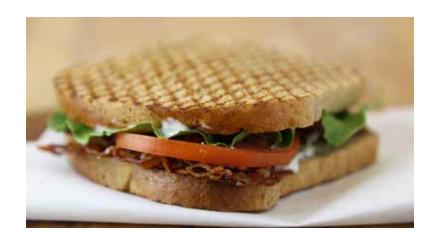

#### Tuna Melt

000-000 cal. .....11.00 Homemade Tuna Salad, Swiss cheese, Mayo, Spinach and Tomato on your choice of our scratch made bread.

BBQ BaconTurkey

Turkey, Bacon, BBQ Sauce, Cheddar, Lettuce and Tomato on your choice of our scratch made bread