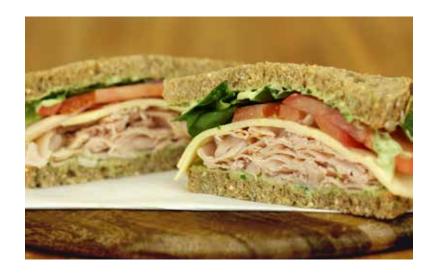

## Baja Chipotle Turkey

## Chipotle Turkey

Chipotle mayo sauce, Turkey, Provolone, Lettuce, Tomato on your choice of our scratch made bread