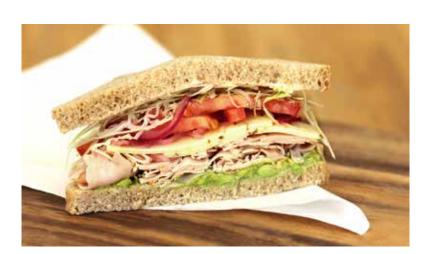

Served on fresh baked bread.



#### Cubano

# CLASSIC SANDWICHES Beyond Fresh.



## MTO Classic

000-000 cal. .....10.00 Description needed here.

## Country Ham

## Great Harvest Club

## PB & J

650-710 cal. ......7.00 Creamy Peanut Butter & Jelly.

# **BREAKFAST SANDWICHES**

The perfect spot for breakfast!

#### **Breakfast Sandwich**

000-000 cal. .....12.00 Choose from a variety of our real food, freshly made breakfast sandwiches on your choice of handcrafted bread. Wake up your taste buds with either ham or bacon and your selection of cheese. (choice of any bread or biscuit, garlic herb spread, ham or bacon, egg, choice of cheese, and tomato, if desired)



# SIGNATURE SANDWICHES

Fresh made with simple ingredients.

## Baja Chipotle Turkey

#### The Italian



## Harvest Veggie







2,000 calories a day is used for general nutrition advice, but calorie needs vary. Additional nutrition information is available upon request.

# SIGNATURE SANDWICHES

Fresh made with simple ingredients.

# HOT OFF THE GRILL

Get it hot, get it fresh, get it now!

#### Spicy Apple Bacon **Grilled Cheese**

670-730 cal. .....12.75 Melted sharp cheddar cheese & provolone, thinly sliced apples, bacon, and pepper jelly.



#### Harvest Caprese

Pesto, Mozzarella, Spinach Tomato and Provolone cheese on your choice of our scratch made bread.

#### **Best Ever BLT**

460-520 cal. .....12.00 Bacon, lettuce, tomato, and mayo between two slices of our grilled, fresh baked bread..



## Chipotle Turkey

Chipotle mayo sauce, Turkey, Provolone, Lettuce, Tomato on your choice of our scratch made b