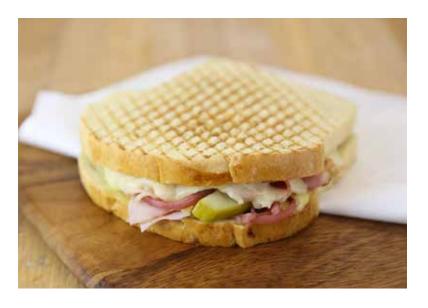

# BAKERY & CAFE

Bread. The way it *ought* to be.

# SANDWICH SPECIAL

Served on fresh baked bread.



#### Cubano

# CLASSIC SANDWICHES Beyond Fresh.



## MTO Classic

000-000 cal. .....10.00 Description needed here.

## Country Ham

## Great Harvest Club

## PB & J

650-710 cal. ......7.00 Creamy Peanut Butter & Jelly.

# **BREAKFAST SANDWICHES**

The perfect spot for breakfast!

#### **Breakfast Sandwich**

000-000 cal. .....12.00 Choose from a variety of our real food, freshly made breakfast sandwiches on your choice of handcrafted bread. Wake up your taste buds with either ham or bacon and your selection of cheese. (choice of any bread or biscuit, garlic herb spread, ham or bacon, egg, choice of cheese, and tomato, if desired)



# SIGNATURE SANDWICHES

Fresh made with simple ingredients.

## Baja Chipotle Turkey

#### The Italian



## Harvest Veggie







2,000 calories a day is