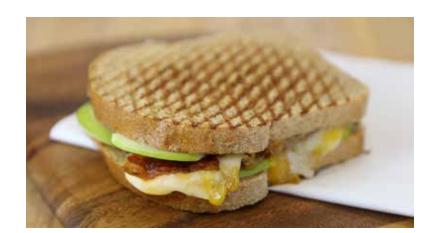

#### Spicy Apple Bacon **Grilled Cheese**

670-730 cal. .....12.75 Melted sharp cheddar cheese & provolone, thinly sliced apples, bacon, and pepper jelly.