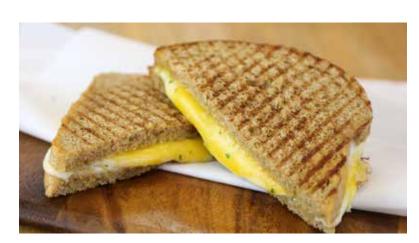

#### **Grilled Cheese**

730-780 cal. .....8.00 Our version of an old favorite, featuring your bread of choice, cheddar & provolone cheese, and a light taste of our garlic & herb spread. Add: smoked ham \$0.00, crispy bacon \$0.00, tomato